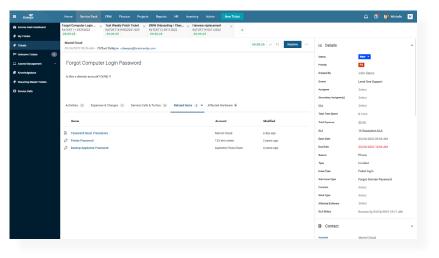

# **DOCUMENTATION-FIRST SERVICE DESK**

Crush tickets in record time by eliminating information-hunt.

- Accurately resolve tickets with all required information from a single pane of glass.
- Knowledge-level elevation across the entire team with auto-suggested documentation.
- Provide instant support with one-click remote access.

# **GRANULAR AND AUTOMATED WORKFLOWS**

Say goodbye to outdated processes and streamline your workflows.

- Intuitive user interface with next-level granularity, so you can customize your workflow the way you want without coding or third-party consultants.
- Define and deploy new services rapidly.
- Automate remediation based on incoming alerts from VSA.
- Never miss a beat with **automated ticket creation** from backup, security, compliance and vCIO solutions.