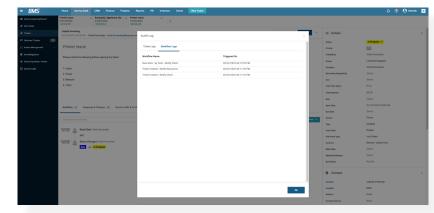

# **GRANULAR AND AUTOMATED WORKFLOWS**

Say goodbye to outdated processes and streamline your workflows.

- Intuitive user interface with next-level granularity, so you can customize your workflow the way you want without coding or third-party consultants.
- Define and deploy new services rapidly.
- Automate remediation based on incoming alerts from VSA.
- Never miss a beat with **automated ticket creation** from backup, security, compliance and vCIO solutions.